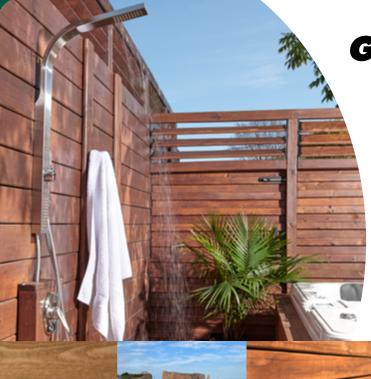

#### **TREATED WOOD**

Wood products treated with Goodfellow Terra® technology contribute to enhancing the beauty, extending the lifespan, and reducing the environmental footprint of your outdoor residential or commercial projects.