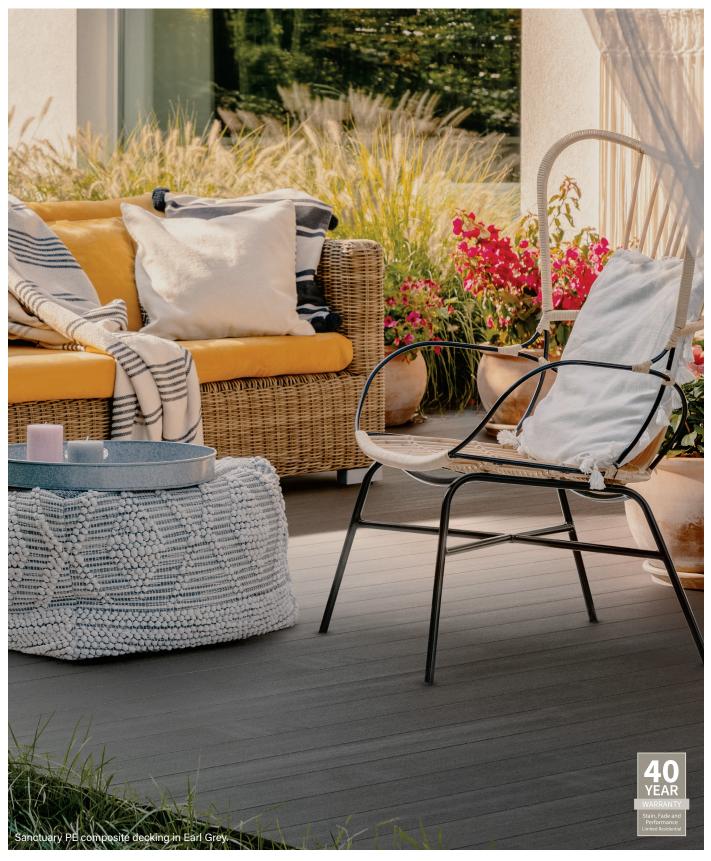

## fiberon<sup>®</sup> Sanctuary<sup>®</sup>

Enjoy a relaxing, personal oasis with Fiberon<sup>®</sup> Sanctuary decking. Beautiful and easy to maintain, Sanctuary decking features bold, multi-tonal colors and rustic embossing with an innovative PermaTech<sup>®</sup> cap layer for superior stain and fade resistance.

Actual colors may vary from photographs.