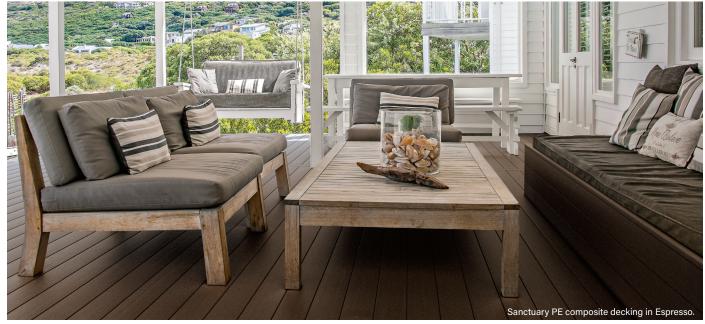

## fiberon<sup>®</sup> Sanctuary<sup>®</sup>

Enjoy a relaxing, personal oasis with Fiberon<sup>®</sup> Sanctuary decking. Beautiful and easy to maintain, Sanctuary decking features bold, multi-tonal colors and rustic embossing with an innovative PermaTech<sup>®</sup> cap layer for superior stain and fade resistance.

Actual colors may vary from photographs.