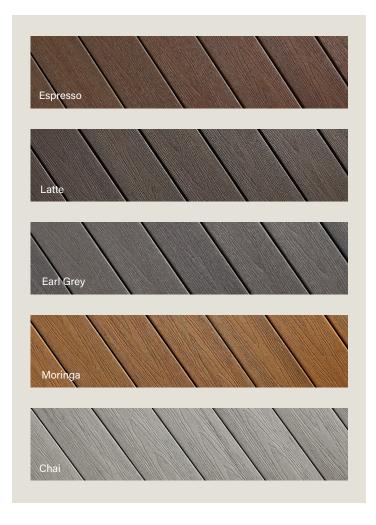

## fiberon<sup>®</sup> Sanctuary<sup>®</sup>

Enjoy a relaxing, personal oasis with Fiberon<sup>®</sup> Sanctuary decking. Beautiful and easy to maintain, Sanctuary decking features bold, multi-tonal colors and rustic embossing with an innovative PermaTech<sup>®</sup> cap layer for superior stain and fade resistance.

- Three-sided PermaTech cap layer resists fading.
- The flat-profile bottom provides a sturdy feel, reminiscent of traditional lumber.
- Strong composite construction resists splintering, rotting, cracking, insects and decay.
- Contains 95% recycled content.
- A Fire-rated version of Sanctuary decking is also available and approved for use in all Wildland Urban Interface (WUI) zones and meets additional fire performance requirements of San Diego County.

Actual colors may vary from photographs.