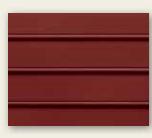

Smooth Beaded Lap Siding 7-1/2" x 12' Shown in Autumn Red

Textured Beaded Lap Siding 7-1/2" x 12' Shown in Cypress

Textured Dutchlap Siding 8-1/4" x 12' Shown in Antique White/ Desert Tan