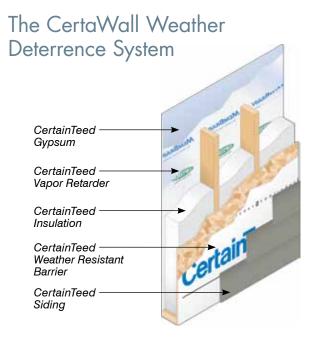

## CertaWrap Weather Resistant Barrier

#### CertaWrap Performance.

### Superior Breathability, Water Resistance and Vapor Transmission

Mold, mildew and water damage are a home's worst enemies. An effective weather barrier system defends against these problems by resisting moisture penetration and air infiltration while allowing water vapor to dissipate. CertainTeed CertaWrap offers the industry's best combination of all of these properties, helping you defend against moisture and the elements during construction, and preventing moisture buildup—from inside and outside the home—after cladding is applied.

## The Perfect Balance between Water Holdout and Breathability.

CertaWrap Weather Resistant Barrier provides an added layer of protection against air and moisture damage. It's part of the complete CertaWall Weather Deterrence System.™

#### CertaWall Technology.

Beauty is more than skin deep. That's especially true when it comes to building or improving a home. Protection from the elements, energy efficiency and long-term performance are just as important as aesthetics. The CertaWall Weather Deterrence System delivers those advantages. As a key component in the system, CertaWrap Weather Resistant Barrier helps assure long-term satisfaction.