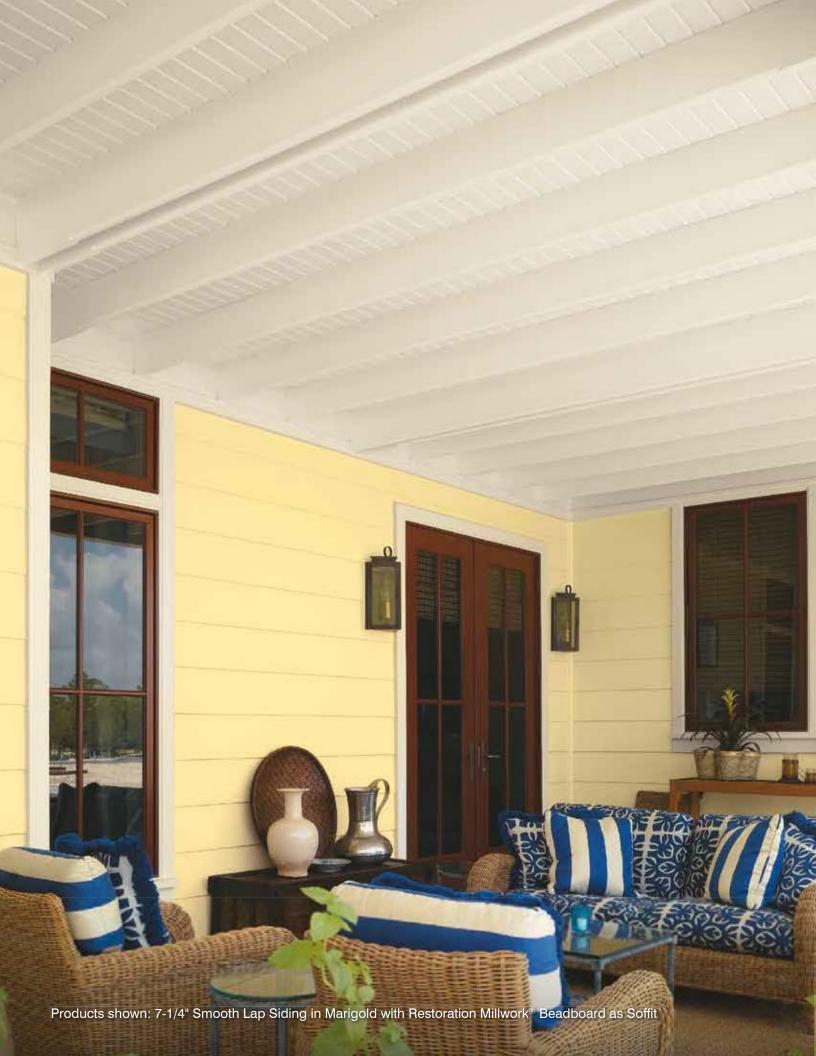

## WeatherBoards™ **SOFFIT**

Freedom of Choice allows you to choose from a complete line of fiber cement and vinyl soffit on your project. Both are available in a wide range of color options and styles to help give you a beautiful finished look.

WeatherBoards Soffit and Porch Ceiling Panels feature a selection of styles and designs that finish a home's exterior with great attention to detail. Choose smooth or cedar-grained styles for porch ceilings, or select perforated soffit to control the airflow under eaves and throughout your home.

#### RESTORATION MILLWORK