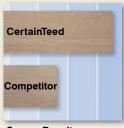

#### Chosen by 2 out of 3 Consumers

Recent survey results prove that 2 out of 3 consumers prefer the TrueTexture woodgrain appearance of WeatherBoards over a leading competitor. Our exclusive TrueTexture process is a direct transfer from real cedar boards for a natural woodgrain finish.