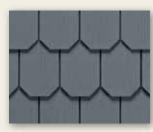

#### **Individual Shakes**

For those of you who prefer actual cedar shakes, WeatherBoards Individual Shakes is your answer. It provides the appearance of real cedar shake while offering the same advantages of our other fiber cement products. Can be installed to create the look of both Staggered and Straight Edge.

Individual Shakes Staggered Edge 6-1/4" x 18" 8-1/4" x 18" 12" x 18" (8" exposure) Available primed only

Individual Shakes Straight Edge 6-1/4" x 18" 8-1/4" x 18" 12" x 18" (8" exposure) Available primed only