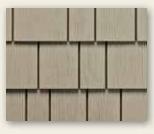

#### **Perfection Shingles**

If you are looking for a more economical option that simulates a shake look, WeatherBoards Perfection Shingles is a great alternative.

Perfection Shingles\*
8-1/4" x 12' (7" exposure)
Shown in Heritage Clay/Natural Clay

Random Square Straight Edge 12" x 48" (5" exposure) 16" x 48" (7" exposure) Shown in Taupe

Random Square Staggered Edge 16" x 48" (7" exposure) Shown in Olive