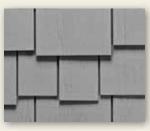

#### **Individual Shakes**

For those of you who prefer actual cedar shakes, WeatherBoards Individual Shakes is your answer. It provides the appearance of real cedar shake while offering the same advantages of our other fiber cement products. Can be installed to create the look of both Staggered and Straight Edge.

Individual Shakes Staggered Edge 6-1/4" x 18" 8-1/4" x 18" 12" x 18" (8" exposure) Available primed only

Individual Shakes Straight Edge 6-1/4" x 18" 8-1/4" x 18" 12" x 18" (8" exposure) Available primed only