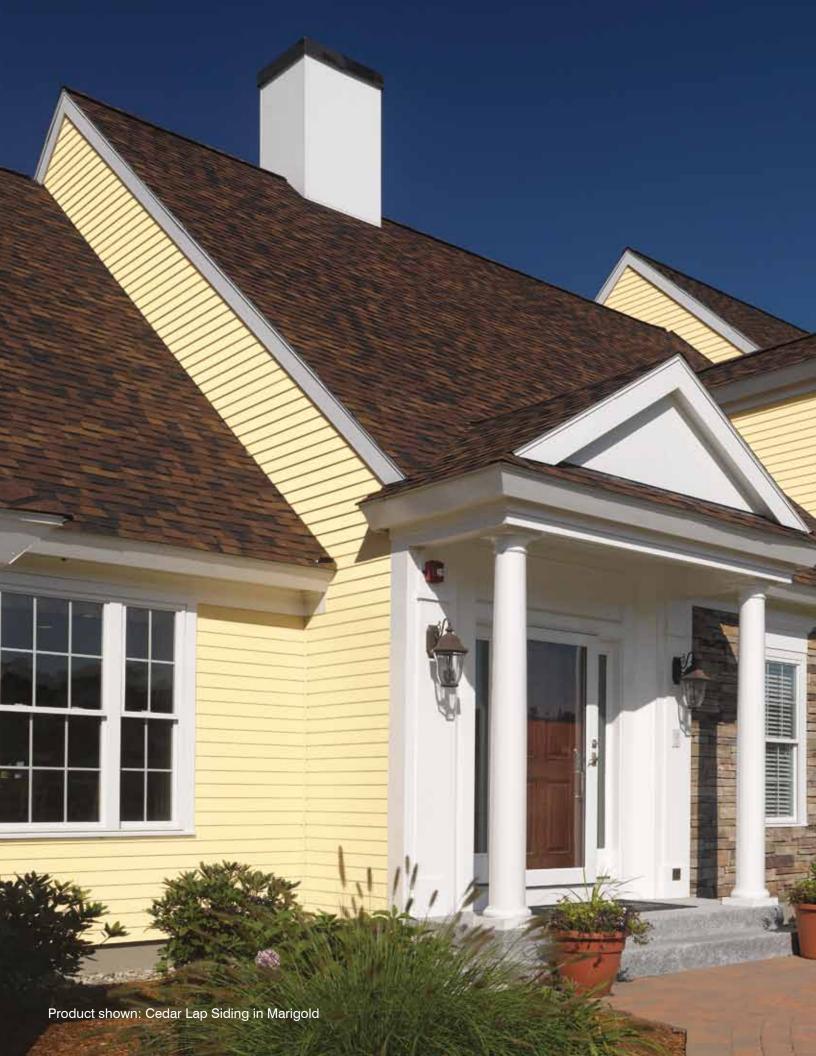

## WeatherBoards™ LAP SIDING

Classic detail and sophisticated silhouettes with long lines create an easy elegance.

Get the best of both worlds with a cedar-grained architectural board developed through building science to protect your home against the weather. Our authentic TrueTexture woodgrain appearance is achieved with our advanced direct-transfer system using real cedar boards.

WeatherBoards Lap Siding is manufactured to look like natural wood, providing bold and traditional profiles. Our grain pattern repeats every 48 planks—the best in the industry—which means a 20x24-foot wall will have a maximum of only two repeats.

Also, the intersections where WeatherBoards meet roofing, decking and other building components are held to a 1-inch offset instead of 2 inches for better curb appeal.

WeatherBoards Lap Siding is available in a smooth, textured, Dutchlap or beaded profile to perfectly match your home's style.