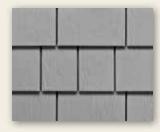

#### **Perfection Shingles**

If you are looking for a more economical option that simulates a shake look, WeatherBoards Perfection Shingles is a great alternative.

#### **Random Squares**

WeatherBoards Random Squares in staggered or straight styles provide a traditional random shake effect and eliminate all the guesswork associated with conventional shake application.

Perfection Shingles\*
8-1/4" x 12' (7" exposure)
Shown in Heritage Clay/Natural Clay

Random Square Straight Edge 12" x 48" (5" exposure) 16" x 48" (7" exposure) Shown in Taupe

Random Square Staggered Edge 16" x 48" (7" exposure) Shown in Olive