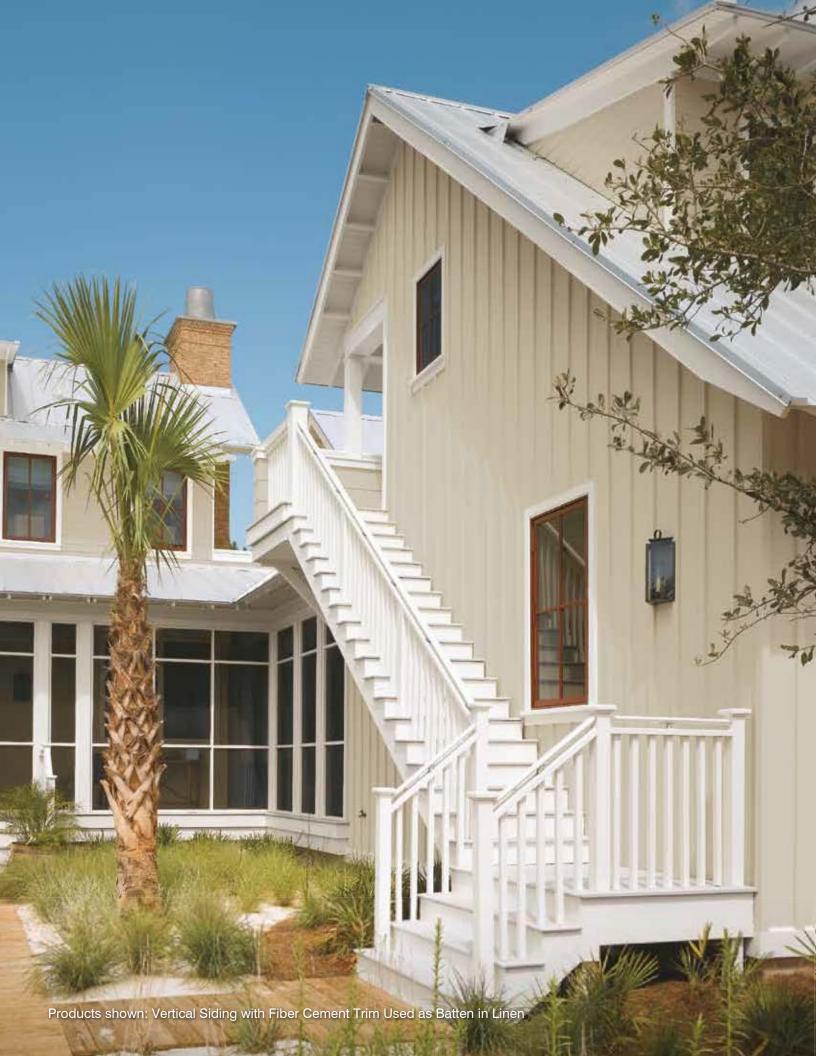

## Weather Boards™ VERTICAL SIDING

Certain details make a difference. And when WeatherBoards Vertical Siding goes up, the difference is stunning.

WeatherBoards Vertical Siding is perfect for just about any exterior application, from sidewalls to overhead details. Go where your imagination takes you, and your vision will endure with versatile WeatherBoards Vertical Siding.

Whether the look is seamless cedar, beautifully textured stucco, grooved cedar or simply smooth, this is one design choice that radiates with style.

Cedar No Groove Vertical Siding 4' x 8' 4' x 9' 4' x 10'

Shown in Olive

Cedar 8" Groove Vertical Siding 4' x 8' 4' x 9' 4' x 10'

Shown in Sable Brown

Smooth Vertical Siding
4' x 8'
4' x 9'
4' x 10'
Shown in Antique White/
Desert Tan

Stucco Vertical Siding
4' x 8'
4' x 9'
4' x 10'
Shown in Light Maple