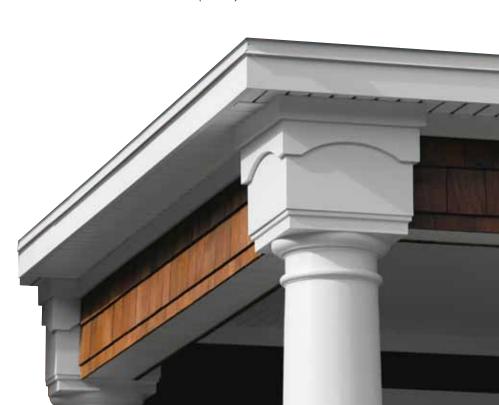

## WeatherBoards™ TRIM/FASCIA

Detail work on the corners, framing along the front, and various sizes and thicknesses make every detail a perfect finishing touch.

WeatherBoards Trim/Fascia provides the ideal cedar texture and color range to finish your home.

WeatherBoards Trim/Fascia has all the same properties as WeatherBoards Fiber Cement Siding, including our durable and eco-friendly formula.

CertainTeed is the only manufacturer to offer a line of trim products in both fiber cement and cellular PVC for unique finishing touches to complete the look you desire.

#### Skirtboard

Constructed of a highly durable cellular PVC, Restoration Millwork Skirtboard is the ideal solution for meeting U.S. building codes requiring 6" ground clearance when installing

fiber cement siding. Also suited for use as a transition panel between siding styles, Skirtboard offers added advantages in installation accuracy, performance and style.

#### J-Pocket

Restoration Millwork PVC trim offers accessories with hidden J-pocket to allow for greater flexibility during installation and great finished looks. All in a clean, one-piece system that has an integrated J-channel design.