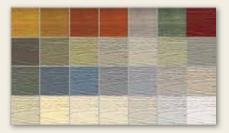

#### 4. THE COLOR LEADER

Choose from 22 attractive solid colors for the look of painted wood and 6 stains for the look of natural wood. Durability and consistency are guaranteed with CertainTeed's factory-applied ColorMax Finishing System. Or, for the option to paint your home any color after installation, choose primed WeatherBoards with our proprietary FiberTect primer/sealer.