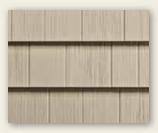

## WeatherBoards™ SHAKES

The warmth and beauty of natural cedar, and the rich and rugged textures of hand-hewn cedar shingles, shakes, octagons and half-rounds.

WeatherBoards Shakes brings it all together in a collection that's as distinctive as it is durable.

In styles befitting fine homes, the traditional cuts of WeatherBoards Shakes are of exacting craftsmanship.

Perfection Shingles\*
8-1/4" x 12' (7" exposure)
Shown in Heritage Clay/Natural Clay

Random Square Straight Edge 12" x 48" (5" exposure) 16" x 48" (7" exposure) Shown in Taupe

Random Square Staggered Edge 16" x 48" (7" exposure) Shown in Olive