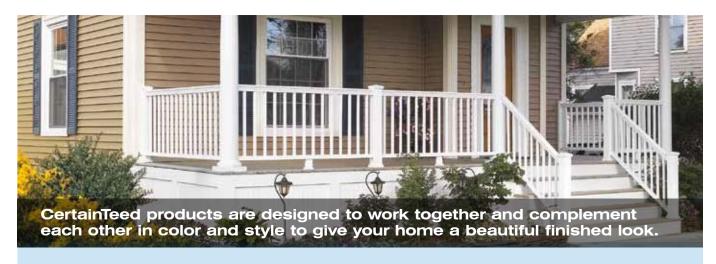

## WeatherBoards™ SHAKES

The warmth and beauty of natural cedar, and the rich and rugged textures of hand-hewn cedar shingles, shakes, octagons and half-rounds.

WeatherBoards Shakes brings it all together in a collection that's as distinctive as it is durable.

In styles befitting fine homes, the traditional cuts of WeatherBoards Shakes are of exacting craftsmanship.

#### **Perfection Shingles**

If you are looking for a more economical option that simulates a shake look, WeatherBoards Perfection Shingles is a great alternative.