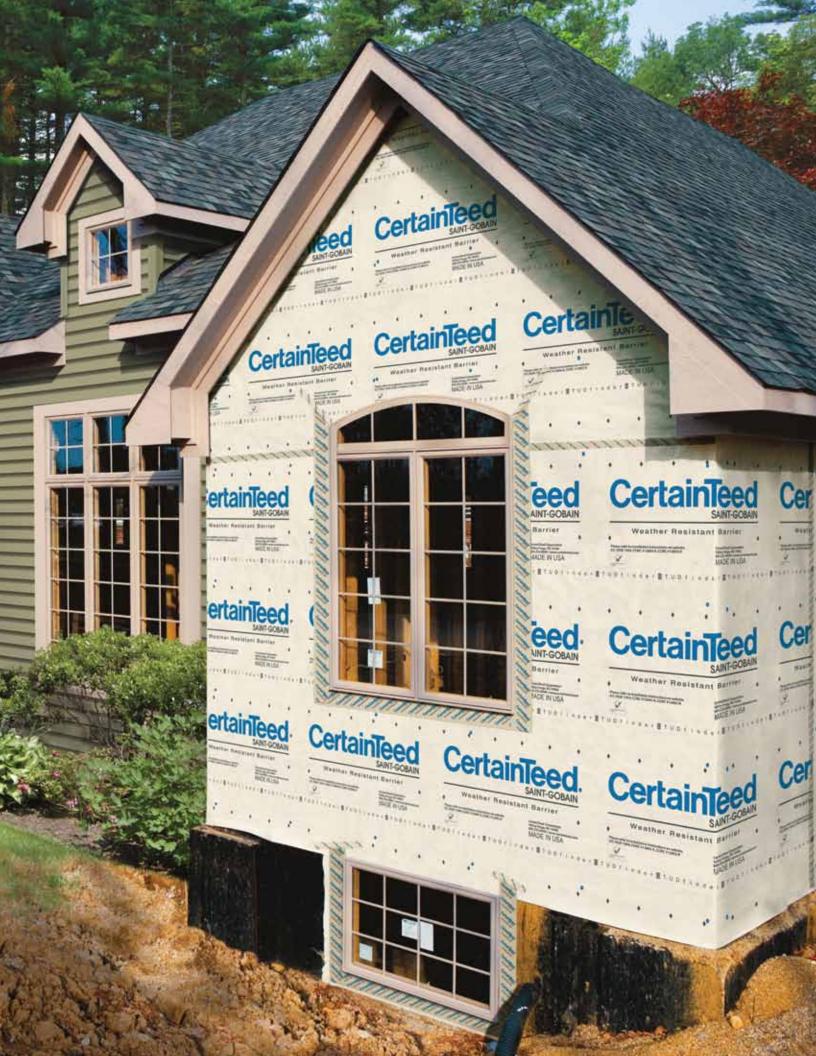

## CertaWrap Weather Resistant Barrier

#### CertaWrap Performance.

### Superior Breathability, Water Resistance and Vapor Transmission

Mold, mildew and water damage are a home's worst enemies. An effective weather barrier system defends against these problems by resisting moisture penetration and air infiltration while allowing water vapor to dissipate. CertainTeed CertaWrap offers the industry's best combination of all of these properties, helping you defend against moisture and the elements during construction, and preventing moisture buildup—from inside and outside the home—after cladding is applied.

## The Perfect Balance between Water Holdout and Breathability.

CertaWrap Weather Resistant Barrier provides an added layer of protection against air and moisture damage. It's part of the complete CertaWall Weather Deterrence System.™