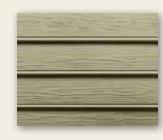

Smooth Beaded Lap Siding 7-1/2" x 12' Shown in Autumn Red

Textured Beaded Lap Siding 7-1/2" x 12' Shown in Cypress

Textured Dutchlap Siding 8-1/4" x 12' Shown in Antique White/ Desert Tan