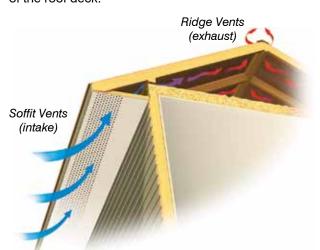

#### The Air Balance System

Proper ventilation is vital protection against damage to the roofing materials and structure. It also increases comfort inside the home and energy savings.

Experts agree that the most effective system is a balance of air intake and exhaust that creates a uniform flow of air through the attic. This system creates a condition in which the roof temperature is equalized from top to bottom, supplying a consistent airflow along the entire underside of the roof deck.

Ventilated Soffit Available in Cedar or Smooth 12" x 12'

16" x 12' 24" x 12'

Shown in Vanilla White/Snow

Ventilated Soffit NFA/Lineal Ft.: 6.9"