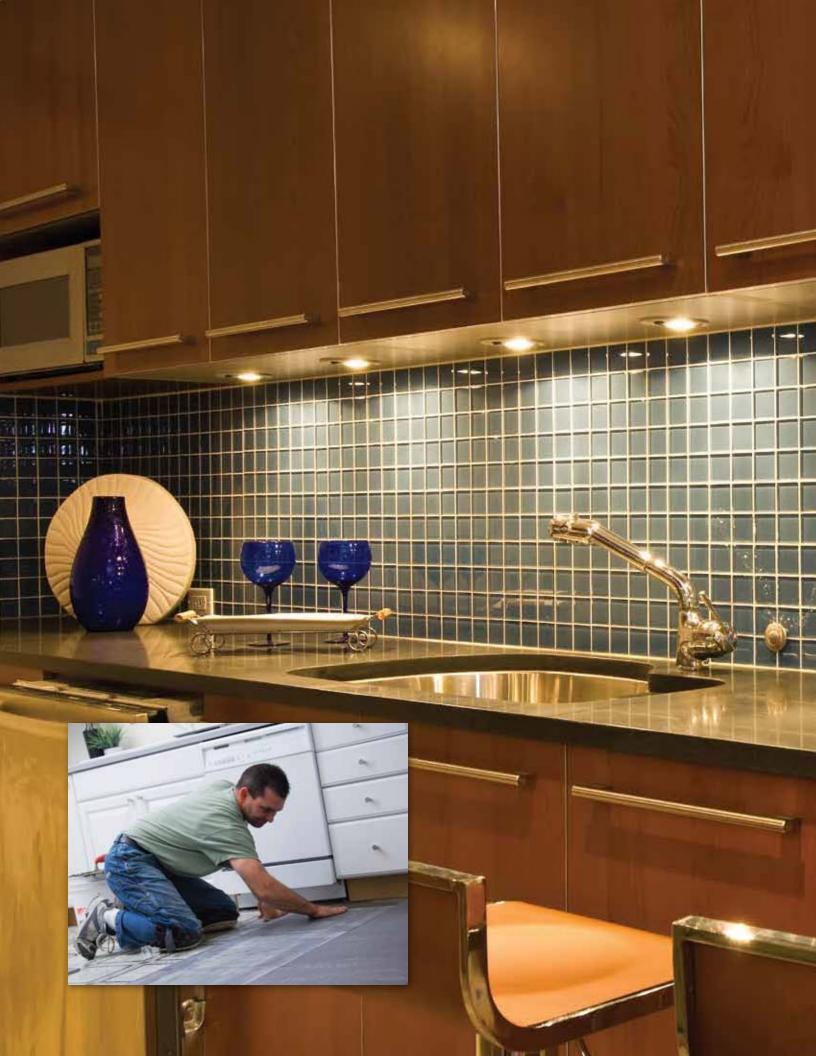

#### Backed by Confidence.

Our advanced technology created to produce WeatherBoards is now applied to interior ceramic tile underlayment.

The result: CertainTeed Fiber Cement BackerBoard featuring a dense, non-porous surface. CertainTeed Fiber Cement is an excellent choice for kitchen and bathroom applications where moisture is a fact of life.

The surface and edges are also smoother than competing products for easier installation and neater finished jobs.