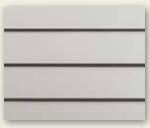

Cedar Lap Siding
5-1/4" x 12' 8-1/4" x 12'
6-1/4" x 12' 9-1/4" x 12'
7-1/4" x 12' 12" x 12'
Shown in Coastal Blue

Smooth Lap Siding
5-1/4" x 12' 8-1/4" x 12'
6-1/4" x 12' 9-1/4" x 12'
7-1/4" x 12' 12" x 12'
Shown in Silverplate/
Sterling Gray