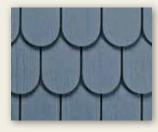

#### Half-Rounds/Octagons

Historically accurate detailing on gable ends, dormers and other architectural features take shape with Half-Rounds and Octagons.

Half-Rounds 16" x 48" (7" exposure) Shown in Coastal Blue

Octagons 16" x 48" (7" exposure) Shown in Pacific Blue

\*NEW—Perfection Shingles also available with Enhanced Shadow Lines, in our six stain finishes (west region only).