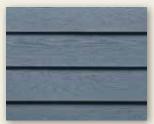

Cedar Lap Siding
5-1/4" x 12' 8-1/4" x 12'
6-1/4" x 12' 9-1/4" x 12'
7-1/4" x 12' 12" x 12'
Shown in Coastal Blue

Smooth Lap Siding
5-1/4" x 12' 8-1/4" x 12'
6-1/4" x 12' 9-1/4" x 12'
7-1/4" x 12' 12" x 12'
Shown in Silverplate/
Sterling Gray