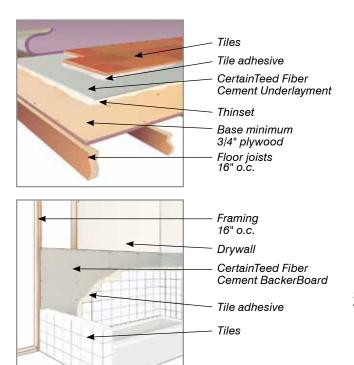

#### Below the Surface.

CertainTeed Fiber Cement BackerBoard is made of a precisely blended combination of Portland cement, wood fibers and specialty additives.

Our exclusive manufacturing process transforms these raw materials into fiber cement backer products that deliver outstanding performance in an easy-to-install package.

- Versatile: suitable for interior floors, walls and countertops
- Adaptable: use with tile, natural stone, faux stone and brick veneer
- · Easy to use: lightweight and easy to nail
- Moisture-resistant: will not swell, decay, delaminate or deteriorate
- Fire-resistant: Class A (Class 1) Flame Spread Rating
- Backed by CertainTeed: 20-year limited warranty with SureStart protection\*

#### **Specifications**

Thickness (actual)

Underlayment: .25" BackerBoard: .42"

#### **Sizes**

Underlayment:

BackerBoard:

3' x 5'

4' x 4'

3' x 5'

4' x 8'

<sup>\*</sup> See actual warranty for details.