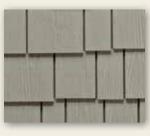

#### **Random Squares**

WeatherBoards Random Squares in staggered or straight styles provide a traditional random shake effect and eliminate all the guesswork associated with conventional shake application.

Perfection Shingles\*
8-1/4" x 12' (7" exposure)
Shown in Heritage Clay/Natural Clay

Random Square Straight Edge 12" x 48" (5" exposure) 16" x 48" (7" exposure) Shown in Taupe

Random Square Staggered Edge 16" x 48" (7" exposure) Shown in Olive