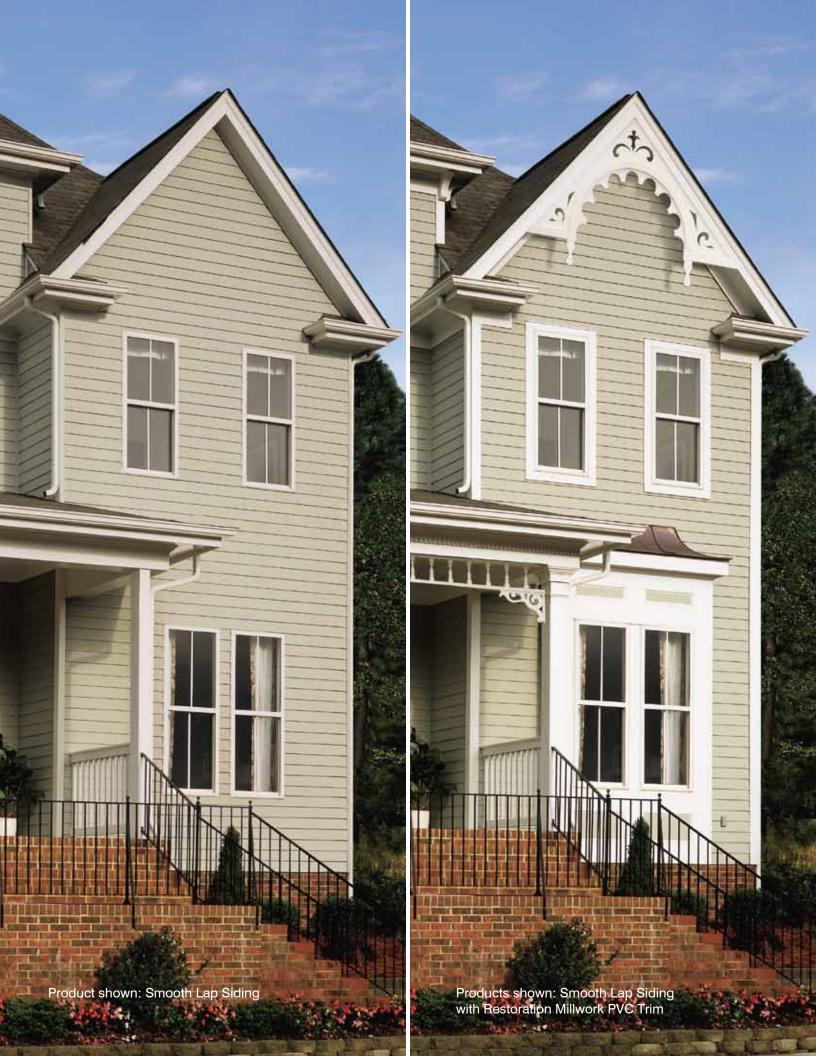

#### RESTORATION MILLWORK

#### **Cellular PVC Trim**

Available in Smooth or TrueTexture woodgrain finish in a wide variety of traditional and specialty profiles including Trimboards, Sheets, Corners, Beadboard, Brickmould, and Special J-Pocket Accessories for fiber cement siding.

#### Skirtboard

Constructed of a highly durable cellular PVC, Restoration Millwork Skirtboard is the ideal solution for meeting U.S. building codes requiring 6" ground clearance when installing

fiber cement siding. Also suited for use as a transition panel between siding styles, Skirtboard offers added advantages in installation accuracy, performance and style.

#### J-Pocket

Restoration Millwork PVC trim offers accessories with hidden J-pocket to allow for greater flexibility during installation and great finished looks. All in a clean, one-piece system that has an integrated J-channel design.