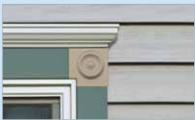

## WeatherBoards™ TRIM/FASCIA

Detail work on the corners, framing along the front, and various sizes and thicknesses make every detail a perfect finishing touch.

WeatherBoards Trim/Fascia provides the ideal cedar texture and color range to finish your home.

WeatherBoards Trim/Fascia has all the same properties as WeatherBoards Fiber Cement Siding, including our durable and eco-friendly formula.

CertainTeed is the only manufacturer to offer a line of trim products in both fiber cement and cellular PVC for unique finishing touches to complete the look you desire.