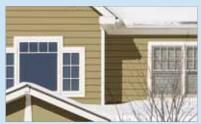

## WeatherBoards™ LAP SIDING

Classic detail and sophisticated silhouettes with long lines create an easy elegance.

Get the best of both worlds with a cedar-grained architectural board developed through building science to protect your home against the weather. Our authentic TrueTexture woodgrain appearance is achieved with our advanced direct-transfer system using real cedar boards.

WeatherBoards Lap Siding is manufactured to look like natural wood, providing bold and traditional profiles. Our grain pattern repeats every 48 planks—the best in the industry—which means a 20x24-foot wall will have a maximum of only two repeats.

Also, the intersections where WeatherBoards meet roofing, decking and other building components are held to a 1-inch offset instead of 2 inches for better curb appeal.

WeatherBoards Lap Siding is available in a smooth, textured, Dutchlap or beaded profile to perfectly match your home's style.